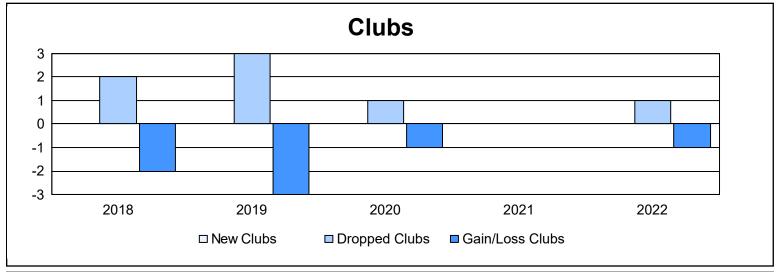

District LD 6 As of June 2022 Cumulative

| Year      | New<br>Clubs | Dropped<br>Clubs | Gain/<br>Loss<br>Clubs | New<br>Members | Charter<br>Members | Reinstate<br>Members | Transfer<br>Members | Total<br>Member<br>Added | Total<br>Members<br>Dropped | Gain/<br>Loss<br>Members |
|-----------|--------------|------------------|------------------------|----------------|--------------------|----------------------|---------------------|--------------------------|-----------------------------|--------------------------|
| 2017-2018 | 0            | 2                | -2                     | 144            | 2                  | 10                   | 2                   | 158                      | 166                         | -8                       |
| 2018-2019 | 0            | 3                | -3                     | 124            | 12                 | 7                    | 4                   | 147                      | 177                         | -30                      |
| 2019-2020 | 0            | 1                | -1                     | 87             | 2                  | 4                    | 2                   | 95                       | 164                         | -69                      |
| 2020-2021 | 0            | 0                | 0                      | 175            | 0                  | 2                    | 1                   | 178                      | 79                          | 99                       |
| 2021-2022 | 0            | 1                | -1                     | 84             | 0                  | 5                    | 2                   | 91                       | 204                         | -113                     |
| Average   | 0            | 1                | -1                     | 123            | 3                  | 6                    | 2                   | 134                      | 158                         | -24                      |