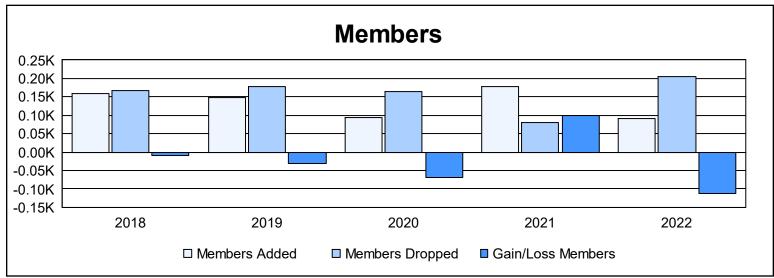

District LD 6 As of June 2022 Cumulative

| Year      | New<br>Clubs | Dropped<br>Clubs | Gain/<br>Loss<br>Clubs | New<br>Members | Charter<br>Members | Reinstate<br>Members | Transfer<br>Members | Total<br>Member<br>Added | Total<br>Members<br>Dropped | Gain/<br>Loss<br>Members |
|-----------|--------------|------------------|------------------------|----------------|--------------------|----------------------|---------------------|--------------------------|-----------------------------|--------------------------|
| 2017-2018 | 0            | 2                | -2                     | 144            | 2                  | 10                   | 2                   | 158                      | 166                         | -8                       |
| 2018-2019 | 0            | 3                | -3                     | 124            | 12                 | 7                    | 4                   | 147                      | 177                         | -30                      |
| 2019-2020 | 0            | 1                | -1                     | 87             | 2                  | 4                    | 2                   | 95                       | 164                         | -69                      |
| 2020-2021 | 0            | 0                | 0                      | 175            | 0                  | 2                    | 1                   | 178                      | 79                          | 99                       |
| 2021-2022 | 0            | 1                | -1                     | 84             | 0                  | 5                    | 2                   | 91                       | 204                         | -113                     |
| Average   | 0            | 1                | -1                     | 123            | 3                  | 6                    | 2                   | 134                      | 158                         | -24                      |